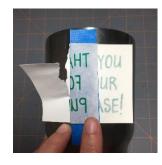

2. Tape the decal into place on your tumbler.

5. Place the decal onto the tumbler.

8. Using a credit card or applicator, rub across the entire decal.

 Starting in a corner, peel away the transfer tape from the backing.