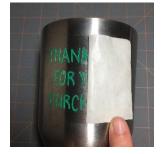

2. Tape the decal into place on your tumbler.

5. Place the decal onto the tumbler.

8. Using a credit card or applicator, rub across the entire decal.

 Starting in a corner, peel away the transfer tape from the backing.

6. Remove the tape.

9. Slowly peel off transfer tape.

Allow the decal to cure on the tumbler for at least 72 hours before using. To get the most life out of your decal, remember to hand wash only.