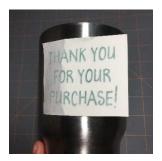

## **DIY Tumbler Decal Application**

1. Clean the surface with rubbing alcohol.

4. Tear off the backing.

 On the opposite side, peel away the backing from the center to the edge. Place the decal onto the tumbler.