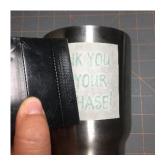

2. Tape the decal into place on your tumbler.

5. Place the decal onto the tumbler.

8. Using a credit card or applicator, rub across the entire decal.

 Starting in a corner, peel away the transfer tape from the backing.

6. Remove the tape.

9. Slowly peel off transfer tape.

Allow the decal to cure on the tumbler for at least 72 hours before using. To get the most life out of your decal, remember to hand wash only.