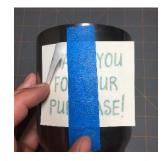

2. Tape the decal into place on your tumbler.

5. Place the decal onto the tumbler.

8. Using a credit card or applicator, rub across the entire decal.

 Starting in a corner, peel away the transfer tape from the backing.