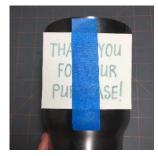

6. Remove the tape.

9. Slowly peel off transfer tape.

Allow the decal to cure on the tumbler for at least 72 hours before using. To get the most life out of your decal, remember to hand wash only.