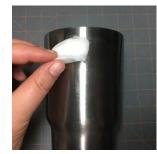

## **DIY Tumbler Decal Application**

1. Clean the surface with rubbing alcohol.

4. Tear off the backing.

 On the opposite side, peel away the backing from the center to the edge. Place the decal onto the tumbler.