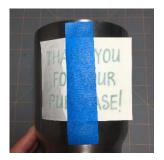

2. Tape the decal into place on your tumbler.

5. Place the decal onto the tumbler.

8. Using a credit card or applicator, rub across the entire decal.

 Starting in a corner, peel away the transfer tape from the backing.