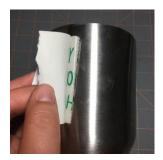

6. Remove the tape.

9. Slowly peel off transfer tape.

Allow the decal to cure on the tumbler for at least 72 hours before using. To get the most life out of your decal, remember to hand wash only.